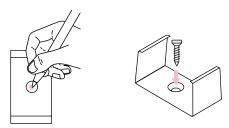

### 03.

Mount fixture with mounts or VHB Tape.

3a. Mounting Clips

1. Mark holes. Use one clip for every two feet for channel. Fasten with included screws with screwdriver or drill.

2. Press one edge of channel into mounting clip. Press other edge of channel into mounting clip.