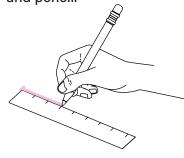

for this product.

Tools for Install
0.
0.
0.
0.
0.
0.
0.
0.
0.
0.
0.
0.
0.
0.
0.
0.
0.
0.
0.
0.
0.
0.
0.
0.
0.
0.
0.
0.
0.
0.
0.
0.
0.
0.
0.
0.
0.
0.
0.
0.
0.
0.
0.
0.
0.
0.
0.
0.
0.
0.
0.
0.
0.
0.
0.
0.
0.
0.
0.
0.
0.
0.
0.
0.
0.
0.
0.
0.
0.
0.
0.
0.
0.
0.
0.
0.
0.
0.
0.
0.
0.
0.
0.
0.
0.
0.
0.
0.
0.
0.
0.
0.
0.
0.
0.
0.
0.
0.
0.
0.
0.
0.
0.
0.
0.
0.
0.
0.
0.
0.
0.
0.
0.
0.
0.
0.
0.
0.
0.
0.
0.
0.
0.
0.
0.
0.
0.
0.
0.
0.
0.
0.
0.
0.
0.
0.
0.
0.
0.
0.
0.
0.
0.
0.
0.
0.
0.
0.
0.
0.
0.
0.
0.
0.
0.
0.
0.
0.
0.
0.
0.
0.
0.
0.
0.
0.
0.
0.</li



### 01.

Prepare mounting surface by removing any dirt, debris or moisture.



(844) 454-2910

optique-lighting.com

## OPTIQUE

# Rettangolo I, II & III

Installation Instructions

#### 02.

Draw guideline for mounting clips with a ruler and pencil.



### 03.

Mount fixture with mounts or VHB Tape.

3a. Mounting Clips



1. Mark holes. Use one clip for every two feet for channel. Fasten with included screws with screwdriver or drill.



2. Press one edge of channel into mounting clip. Press other edge of channel into mounting clip.



3b. Apply 3M VHB adhesive to back of channel.



04.

Connect Rettangolo to power supply.