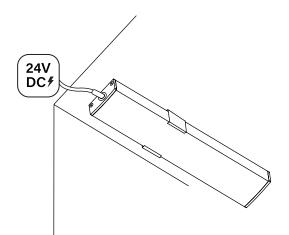

3b. Apply 3M VHB adhesive to back of channel.

04.

Connect Rettangolo to power supply.