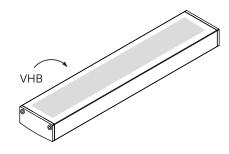

3b. Apply 3M VHB adhesive to back of channel.

04.

Connect Rettangolo to power supply.