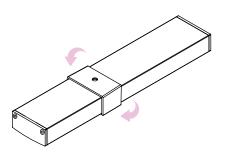

### 03.

Mount fixture with mounts or VHB Tape.

3a. Mounting Clips

1. Mark holes. Use one clip for every two feet for channel. Fasten with included screws with screwdriver or drill.

2. Press one edge of channel into mounting clip. Press other edge of channel into mounting clip.