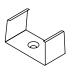

### 03.

Mount fixture with mounts or VHB Tape.

3a. Mounting Clips

1. Mark holes. Use one clip for every two feet for channel. Fasten with included screws with screwdriver or drill.

2. Press one edge of channel into mounting clip. Press other edge of channel into mounting clip.