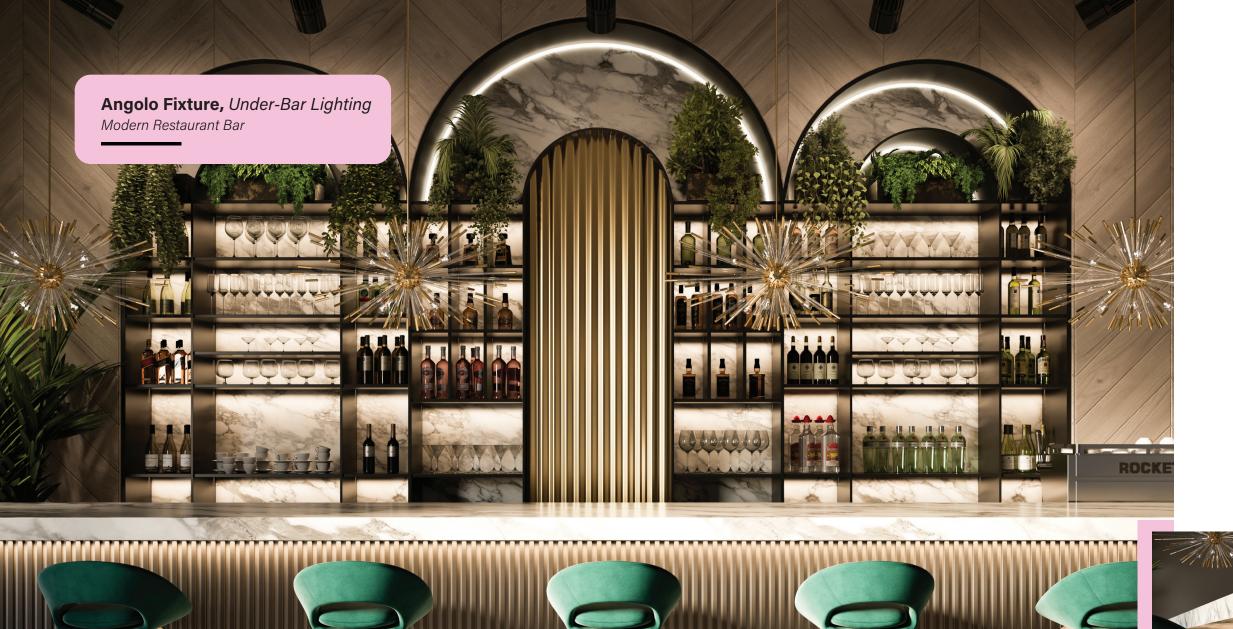

# **Angolo**

Seamless Illumination

The low-profile fixture shines light at a 45° angle to provide smooth, continuous lines of light with endless customizable options.

- → Continuous lengths up to 8 ft. and unlimited lengths using multiple segments
- ★ Lead wire grommets eliminate light leaks
- ♦ Countersunk hex hardware for a clean look
- ◆ Special order RAL colors available
- → Always powered by our incredibly high-performing Nano Linear Light Engines