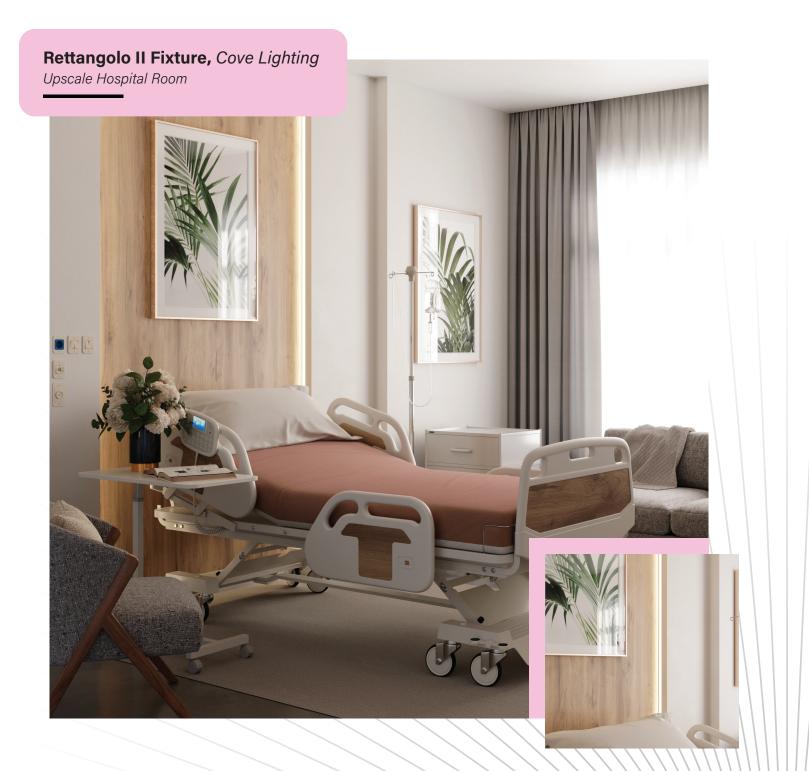

# Rettangolo I, II, & III

Simple elegance

High-performing, premium Nano Linear Rettangolo fixtures provide a clean, minimalist look to seamlessly integrate into distinctive architecture.

- ◆ Continuous lengths up to 8 ft. and unlimited lengths using multiple segments
- ★ Lead wire grommets eliminate light leaks
- ◆ Countersunk hex hardware for a clean look
- ◆ Special order RAL colors available
- → Always powered by our incredibly high-performing Nano Linear Light Engines