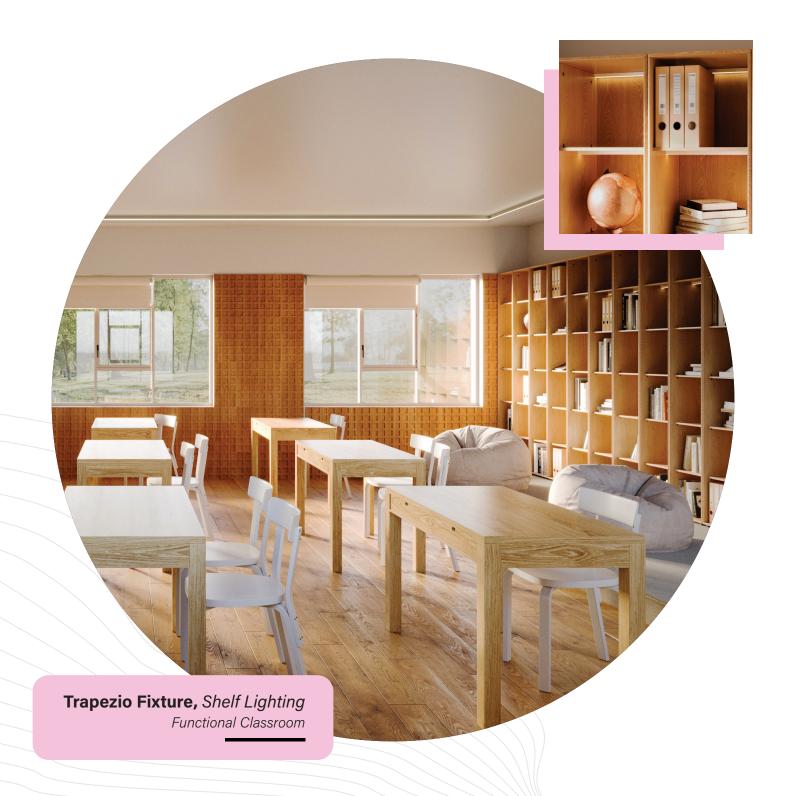

# **Trapezio**

#### Innovative aesthetics

The low-profile fixture features a patented design that provides a minimalist look with thoughtfully designed hidden hardware.

- → Continuous lengths up to 8 ft. and unlimited lengths using multiple segments
- ★ Lead wire grommets eliminate light leaks
- ♦ Countersunk hex hardware for a clean look
- ◆ Special order RAL colors available
- ◆ Always powered by our incredibly high-performing Nano Linear Light Engines
- → Hidden mounting hardware