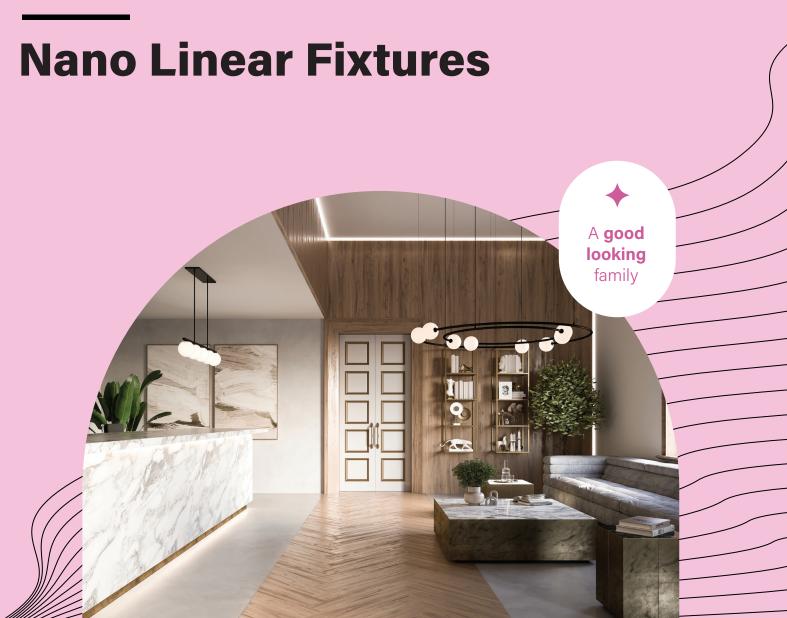

# Meaningful, Thoughtful Design

#### Optique Nano Linear LED Lighting Fixtures

It's all in the details. Meticulously designed and built from the ground up, Optique architectural Nano Linear LED solutions have been thoughtfully crafted with innovative, patented features, guaranteeing quality performance and construction.

From the hidden mounting hardware and the precision metal end caps with countersunk hardware to grommets preventing light leaks, Optique luminaires provide a clean, minimalist look to seamlessly integrate into distinctive architecture.

Optique Nano Linear lighting solutions offer endless customizable options to easily adapt to project specifications, making your creative vision an easy reality.