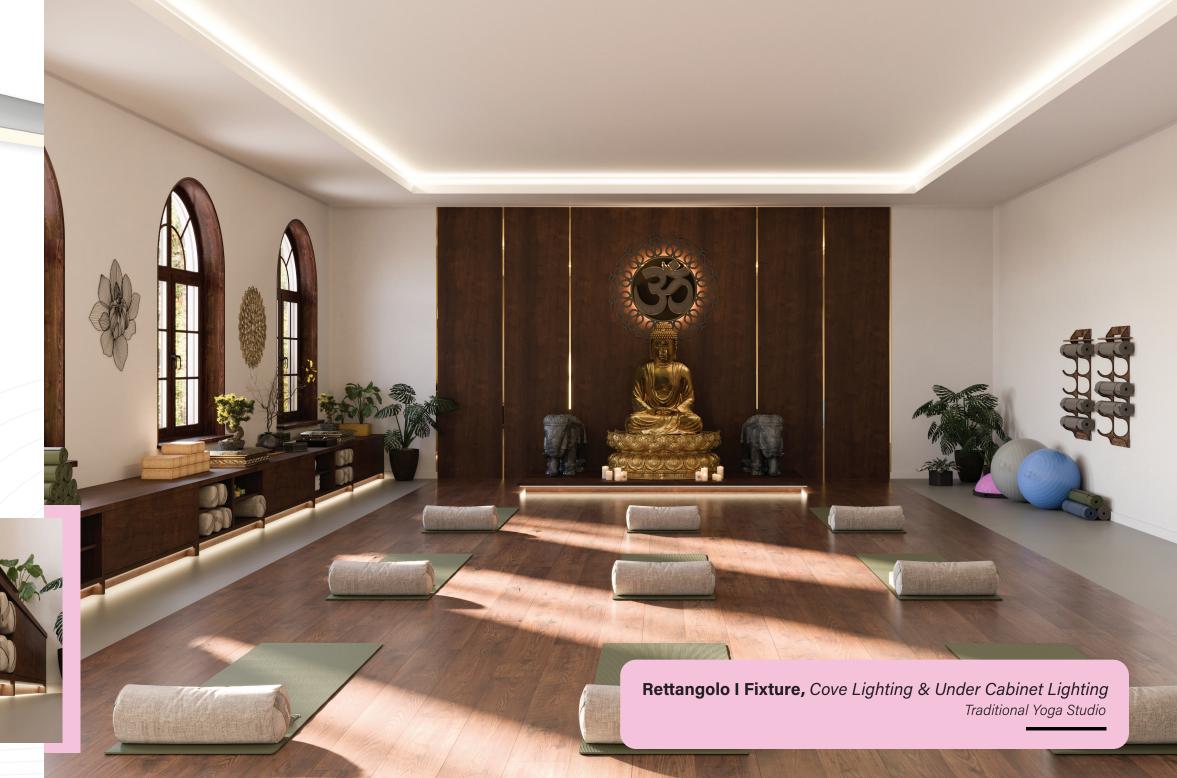

# Rettangolo I Fixture, Cove Lighting Contemporary Cafe

# Rettangolo I, II, & III

Simple elegance

High-performing, premium Nano Linear Rettangolo fixtures provide a clean, minimalist look to seamlessly integrate into distinctive architecture.

- ◆ Continuous lengths up to 8 ft. and unlimited lengths using multiple segments
- ★ Lead wire grommets eliminate light leaks
- ◆ Countersunk hex hardware for a clean look
- ◆ Special order RAL colors available
- → Always powered by our incredibly high-performing Nano Linear Light Engines