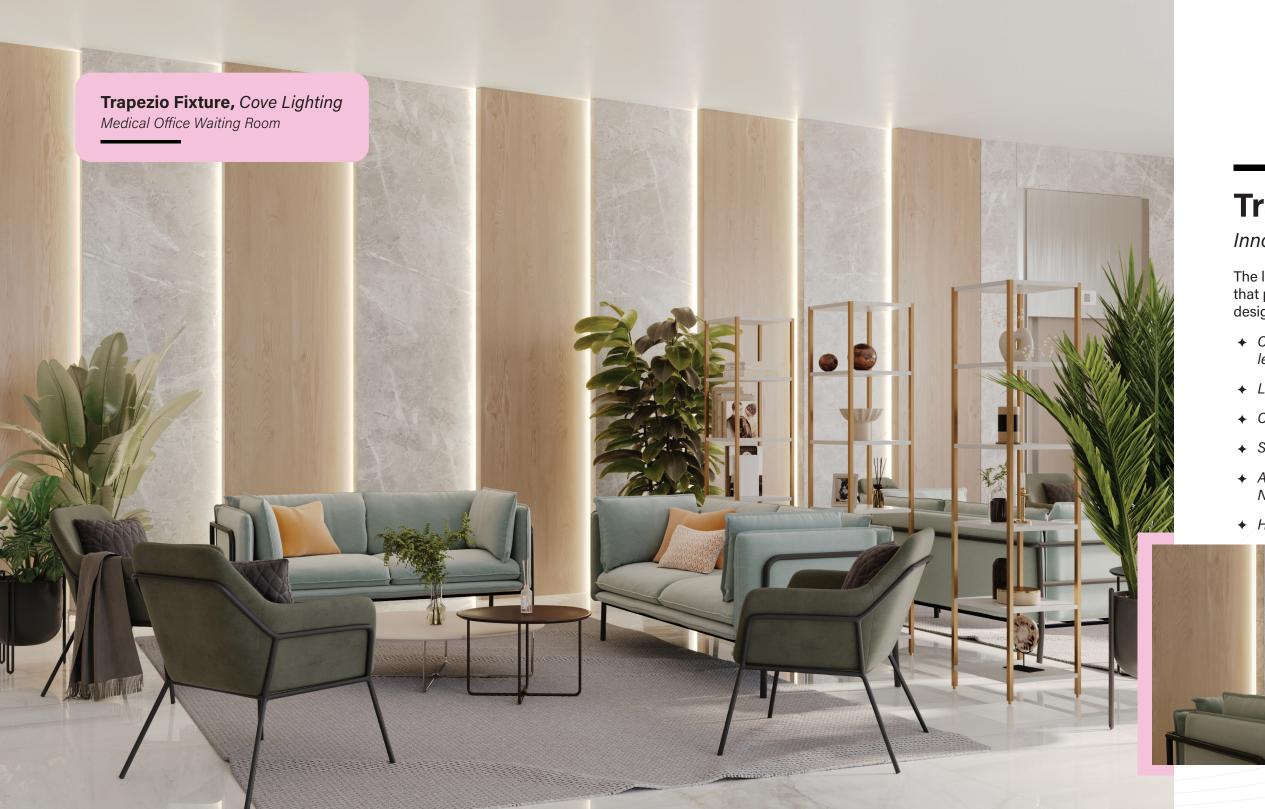

# **Trapezio**

#### Innovative aesthetics

The low-profile fixture features a patented design that provides a minimalist look with thoughtfully designed hidden hardware.

- → Continuous lengths up to 8 ft. and unlimited lengths using multiple segments
- ★ Lead wire grommets eliminate light leaks
- ♦ Countersunk hex hardware for a clean look
- ◆ Special order RAL colors available
- ◆ Always powered by our incredibly high-performing Nano Linear Light Engines
- → Hidden mounting hardware