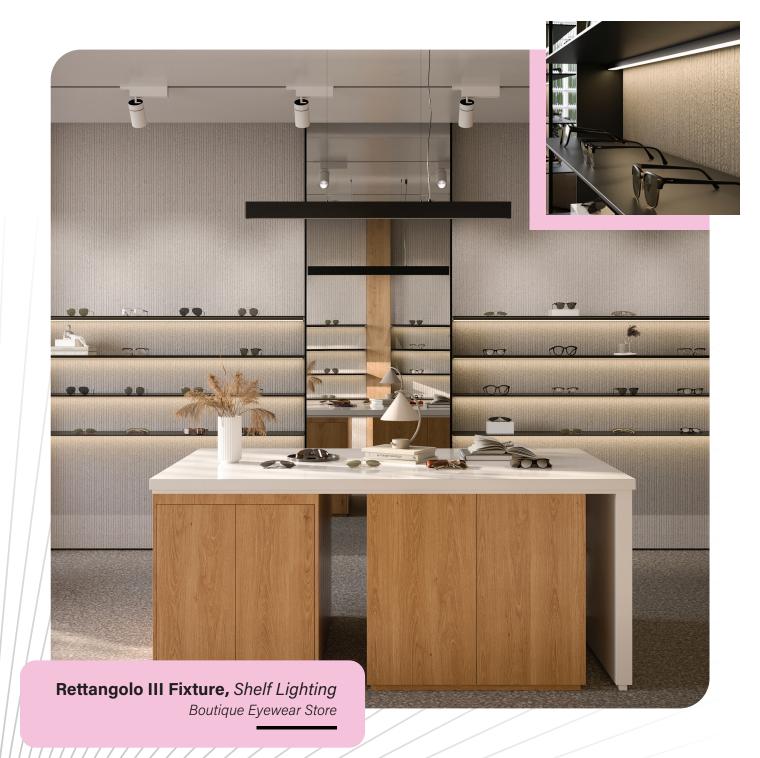

# Rettangolo I, II, & III

Simple elegance

High-performing, premium Nano Linear Rettangolo fixtures provide a clean, minimalist look to seamlessly integrate into distinctive architecture.

- ◆ Continuous lengths up to 8 ft. and unlimited lengths using multiple segments
- ★ Lead wire grommets eliminate light leaks
- ◆ Countersunk hex hardware for a clean look
- ◆ Special order RAL colors available
- → Always powered by our incredibly high-performing Nano Linear Light Engines