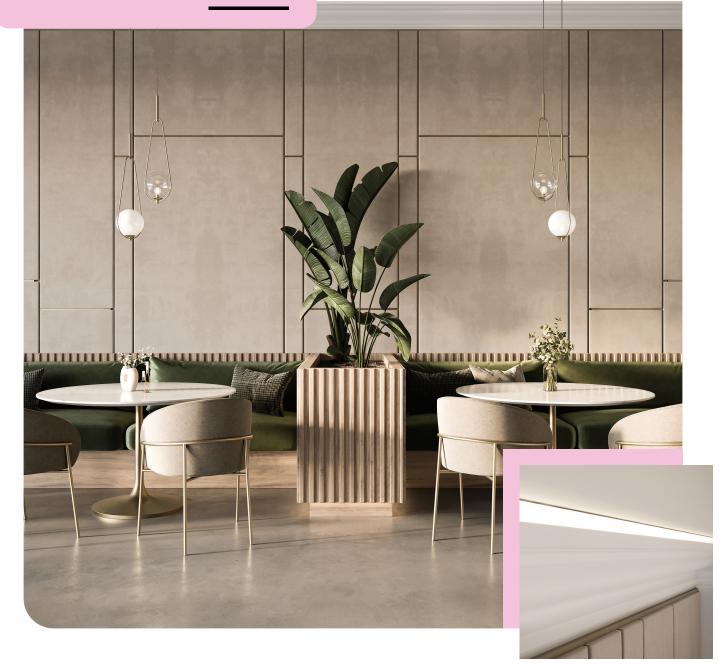

### **Commercial** Applications



# Rettangolo I Fixture, Cove Lighting Contemporary Cafe



# Meaningful, Thoughtful Design

#### Optique Nano Linear LED Lighting Fixtures

It's all in the details. Meticulously designed and built from the ground up, Optique architectural Nano Linear LED solutions have been thoughtfully crafted with innovative, patented features, guaranteeing quality performance and construction.

From the hidden mounting hardware and the precision metal end caps with countersunk hardware to grommets preventing light leaks, Optique luminaires provide a clean, minimalist look to seamlessly integrate into distinctive architecture.

Optique Nano Linear lighting solutions offer endless customizable options to easily adapt to project specifications, making your creative vision an easy reality.













# **Angolo**

Seamless Illumination

The low-profile fixture