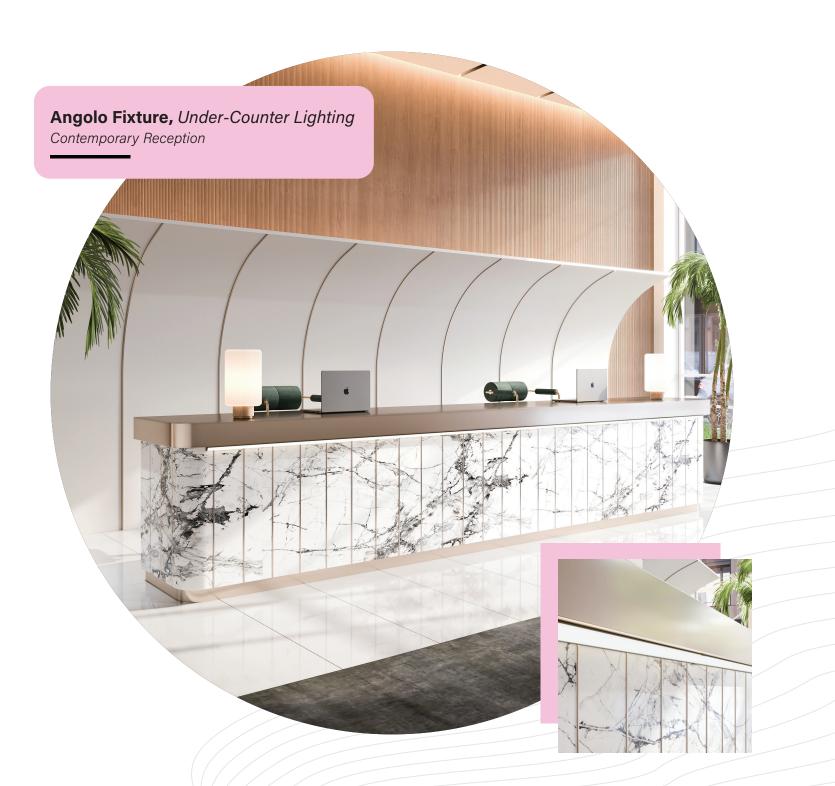

# **Angolo**

Seamless Illumination

The low-profile fixture shines light at a 45° angle to provide smooth, continuous lines of light with endless customizable options.

- → Continuous lengths up to 8 ft. and unlimited lengths using multiple segments
- ★ Lead wire grommets eliminate light leaks
- ♦ Countersunk hex hardware for a clean look
- ◆ Special order RAL colors available
- → Always powered by our incredibly high-performing Nano Linear Light Engines