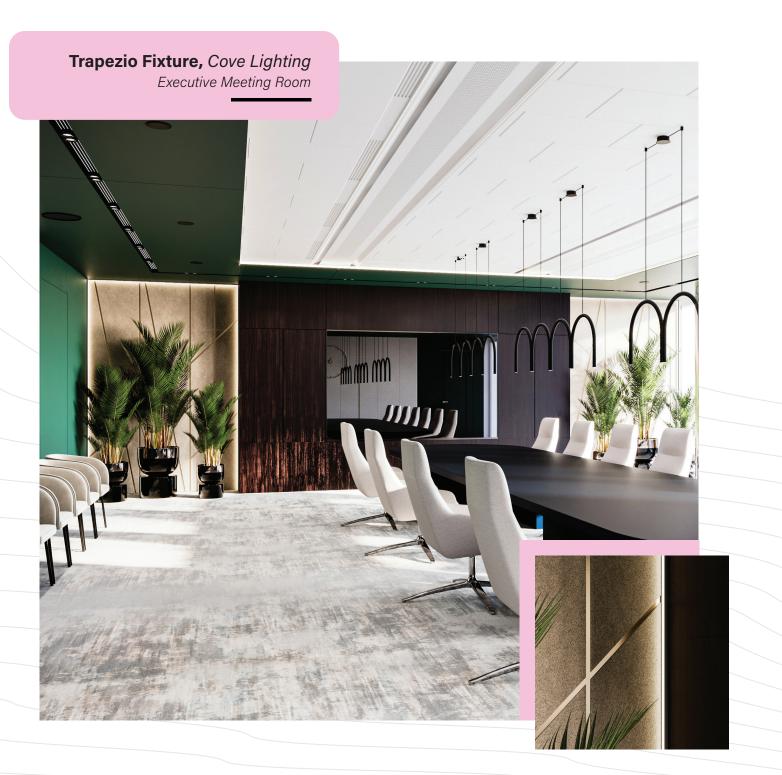

# **Trapezio**

#### Innovative aesthetics

The low-profile fixture features a patented design that provides a minimalist look with thoughtfully designed hidden hardware.

- → Continuous lengths up to 8 ft. and unlimited lengths using multiple segments
- ★ Lead wire grommets eliminate light leaks
- ♦ Countersunk hex hardware for a clean look
- ◆ Special order RAL colors available
- ◆ Always powered by our incredibly high-performing Nano Linear Light Engines
- → Hidden mounting hardware