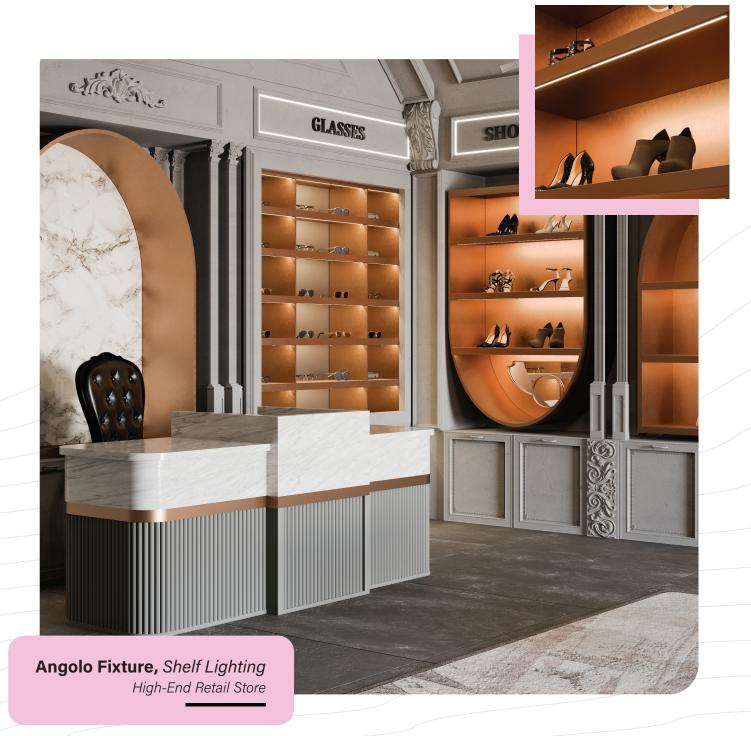

# **Angolo**

Seamless Illumination

The low-profile fixture shines light at a 45° angle to provide smooth, continuous lines of light with endless customizable options.

- → Continuous lengths up to 8 ft. and unlimited lengths using multiple segments
- ★ Lead wire grommets eliminate light leaks
- ♦ Countersunk hex hardware for a clean look
- ◆ Special order RAL colors available
- → Always powered by our incredibly high-performing Nano Linear Light Engines