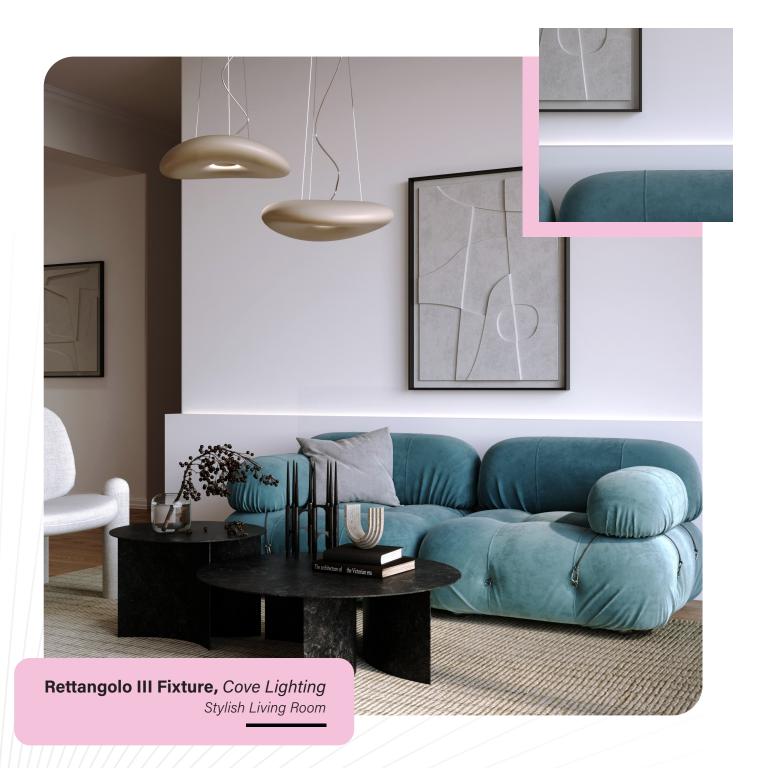

### Rettangolo I, II, & III

Simple elegance

High-performing, premium Nano Linear Rettangolo fixtures provide a clean, minimalist look to seamlessly integrate into distinctive architecture.

- ◆ Continuous lengths up to 8 ft. and unlimited lengths using multiple segments
- ★ Lead wire grommets eliminate light leaks
- → Countersunk hex hardware for a clean look
- ◆ Special order RAL colors available
- ♦ Always powered by our incredibly high-performing Nano Linear Light Engines