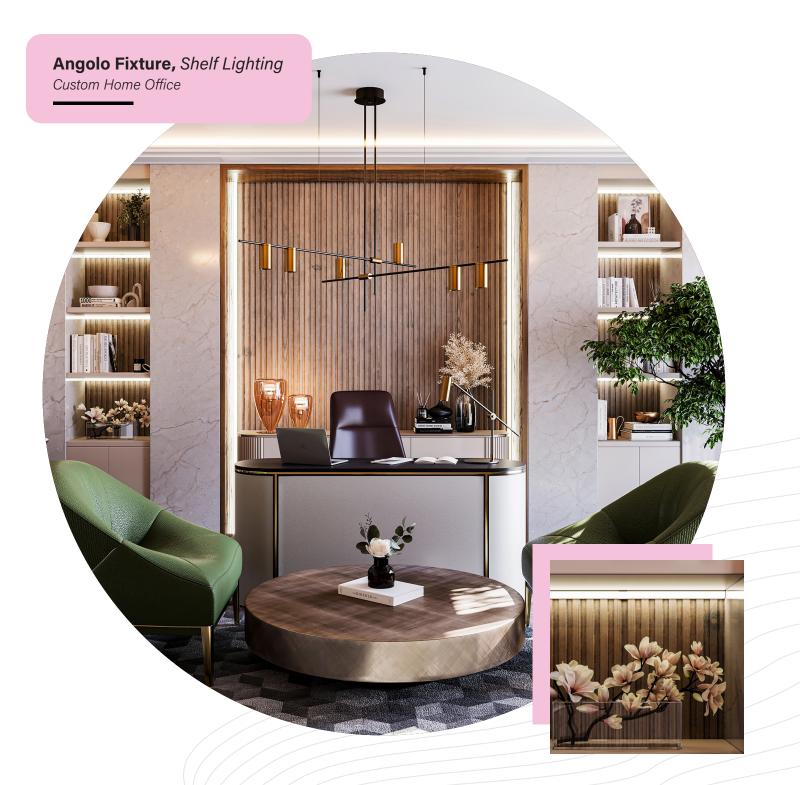

## **Angolo**

Seamless Illumination

The low-profile fixture shines light at a 45° angle to provide smooth, continuous lines of light with endless customizable options.

- ★ Continuous lengths up to 8 ft. and unlimited lengths using multiple segments
- ★ Lead wire grommets eliminate light leaks
- → Countersunk hex hardware for a clean look
- ◆ Special order RAL colors available
- Always powered by our incredibly high-performing Nano Linear Light Engines