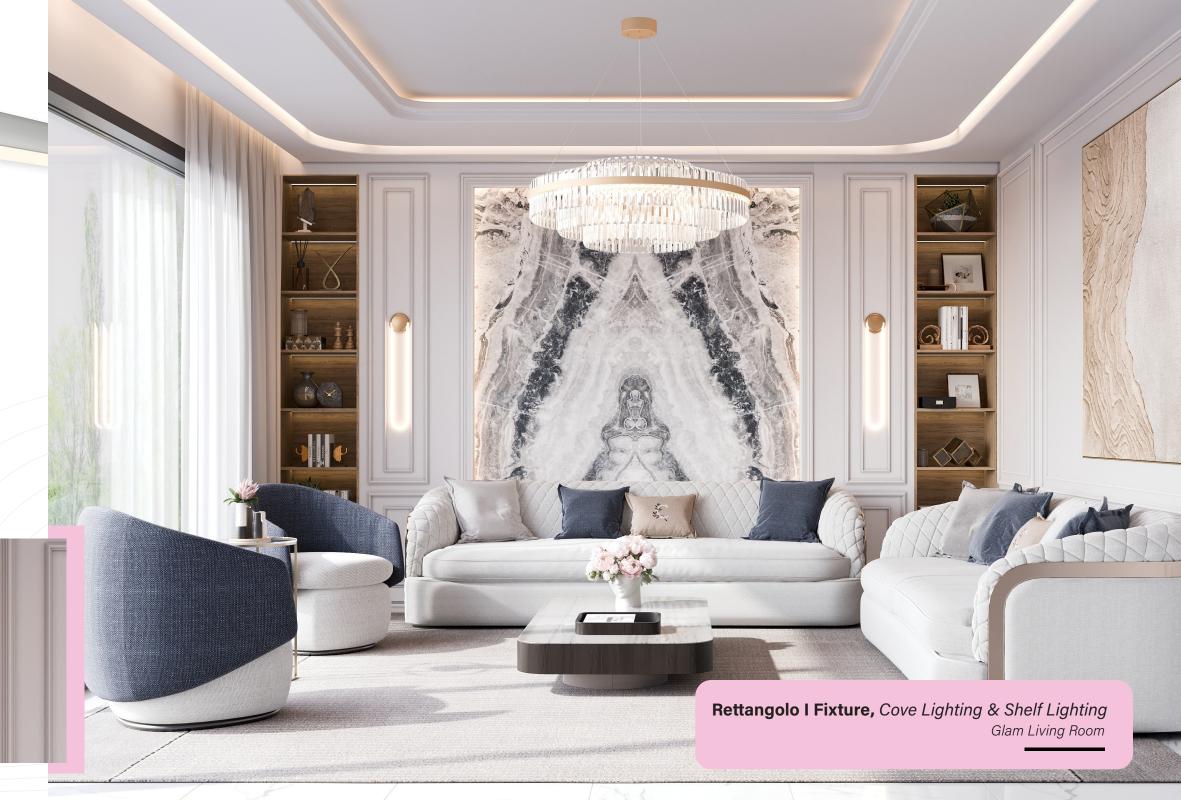

### Rettangolo I, II, & III

Simple elegance

High-performing, premium Nano Linear Rettangolo fixtures provide a clean, minimalist look to seamlessly integrate into distinctive architecture.

- ◆ Continuous lengths up to 8 ft. and unlimited lengths using multiple segments
- ★ Lead wire grommets eliminate light leaks
- → Countersunk hex hardware for a clean look
- ◆ Special order RAL colors available
- ♦ Always powered by our incredibly high-performing Nano Linear Light Engines