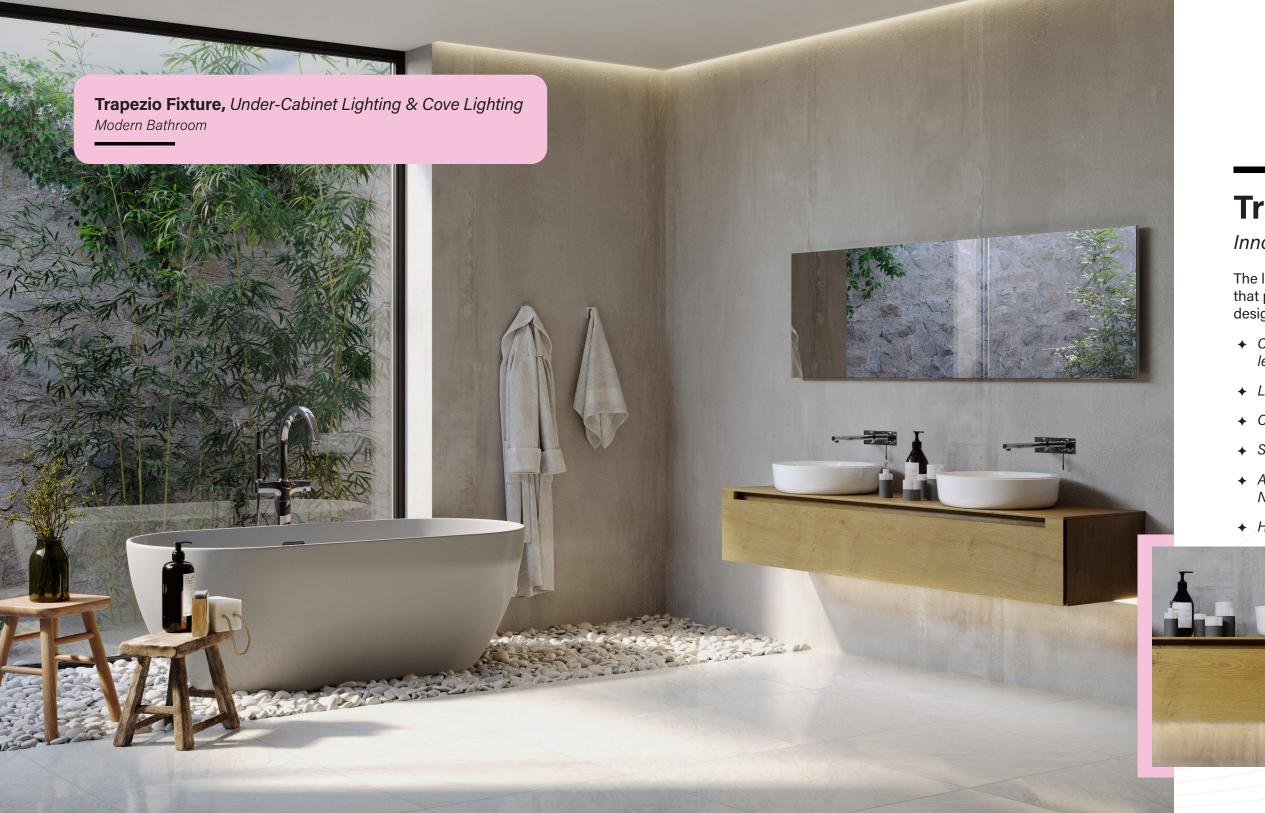

### **Trapezio**

### Innovative aesthetics

The low-profile fixture features a patented design that provides a minimalist look with thoughtfully designed hidden hardware.

- → Continuous lengths up to 8 ft. and unlimited lengths using multiple segments
- ★ Lead wire grommets eliminate light leaks
- ♦ Countersunk hex hardware for a clean look
- ◆ Special order RAL colors available
- ◆ Always powered by our incredibly high-performing Nano Linear Light Engines
- → Hidden mounting hardware