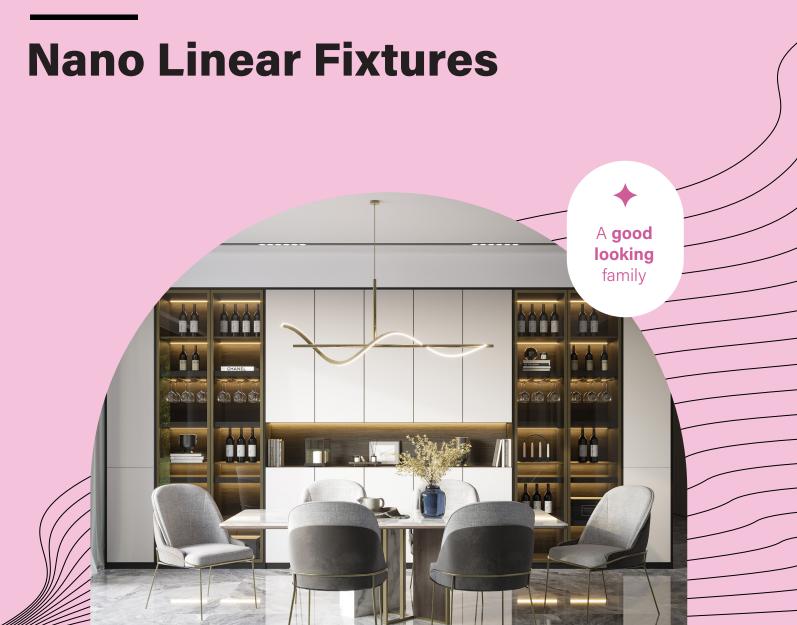

### Optique Nano Linear LED Lighting Fixtures

It's all in the details. Meticulously designed and built from the ground up, Optique architectural Nano Linear LED solutions have been thoughtfully crafted with innovative, patented features, guaranteeing quality performance and construction.

From the hidden mounting hardware and the precision metal end caps with countersunk hardware to grommets preventing light leaks, Optique luminaires provide a clean, minimalist look to seamlessly integrate into distinctive architecture.

Optique Nano Linear lighting solutions offer endless customizable options to easily adapt to project specifications, making your creative vision an easy reality.