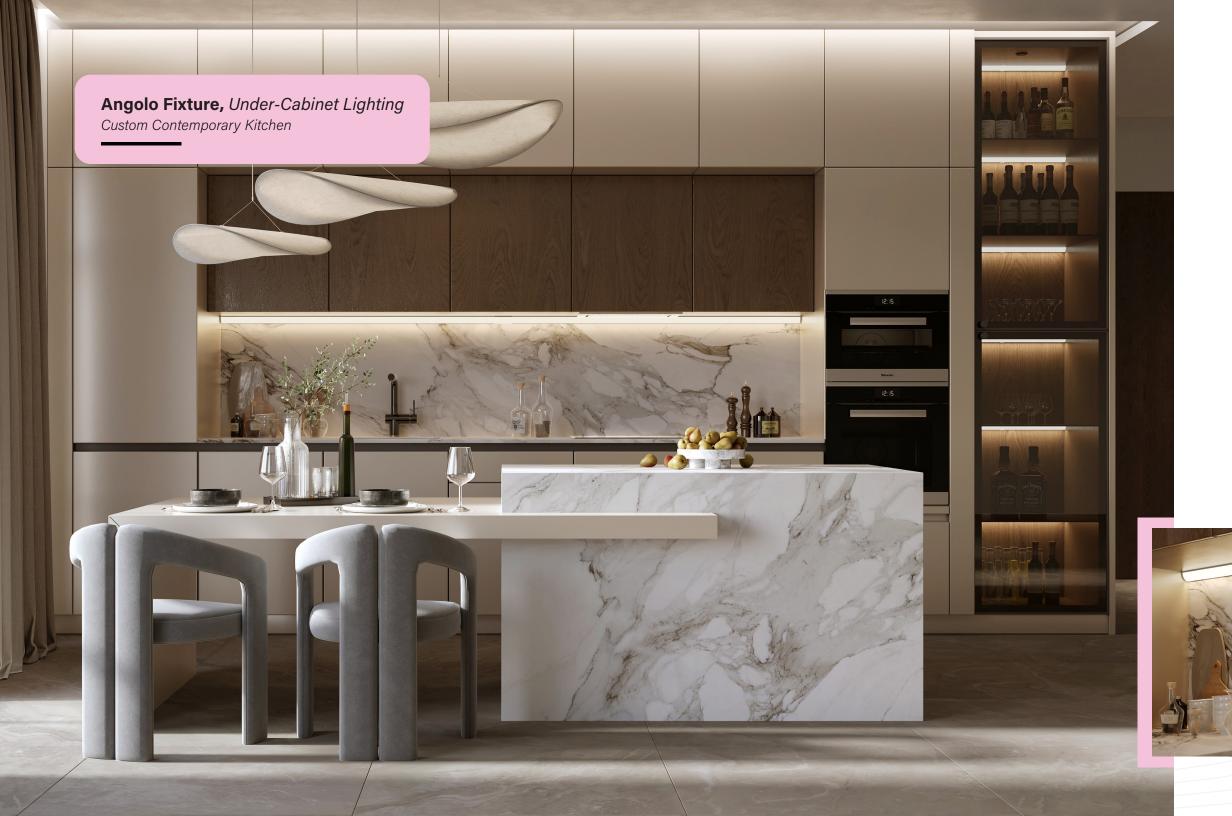

## **Angolo**

Seamless Illumination

The low-profile fixture shines light at a 45° angle to provide smooth, continuous lines of light with endless customizable options.

- ★ Continuous lengths up to 8 ft. and unlimited lengths using multiple segments
- ★ Lead wire grommets eliminate light leaks
- → Countersunk hex hardware for a clean look
- ◆ Special order RAL colors available
- Always powered by our incredibly high-performing Nano Linear Light Engines