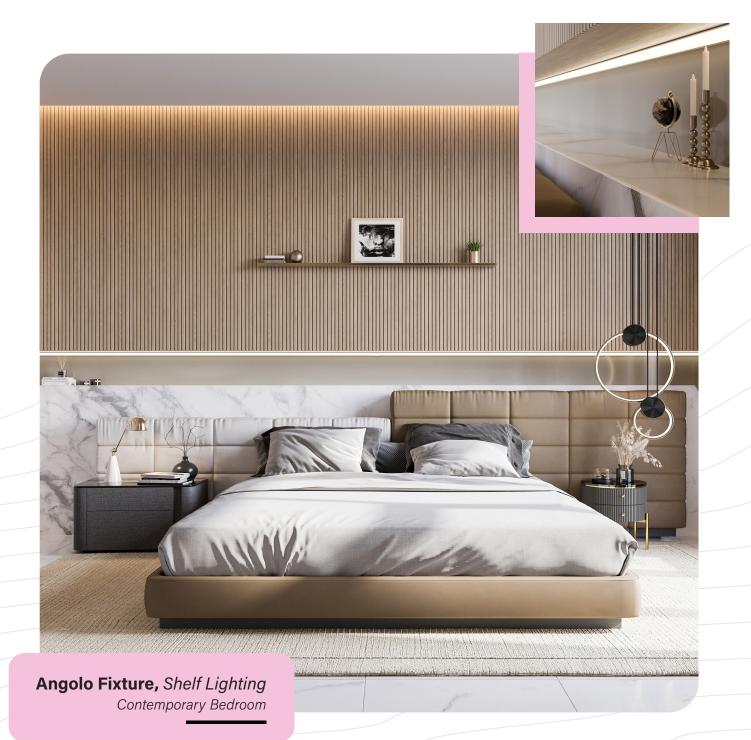

## **Angolo**

Seamless Illumination

The low-profile fixture shines light at a 45° angle to provide smooth, continuous lines of light with endless customizable options.

- ★ Continuous lengths up to 8 ft. and unlimited lengths using multiple segments
- ★ Lead wire grommets eliminate light leaks
- → Countersunk hex hardware for a clean look
- ◆ Special order RAL colors available
- Always powered by our incredibly high-performing Nano Linear Light Engines