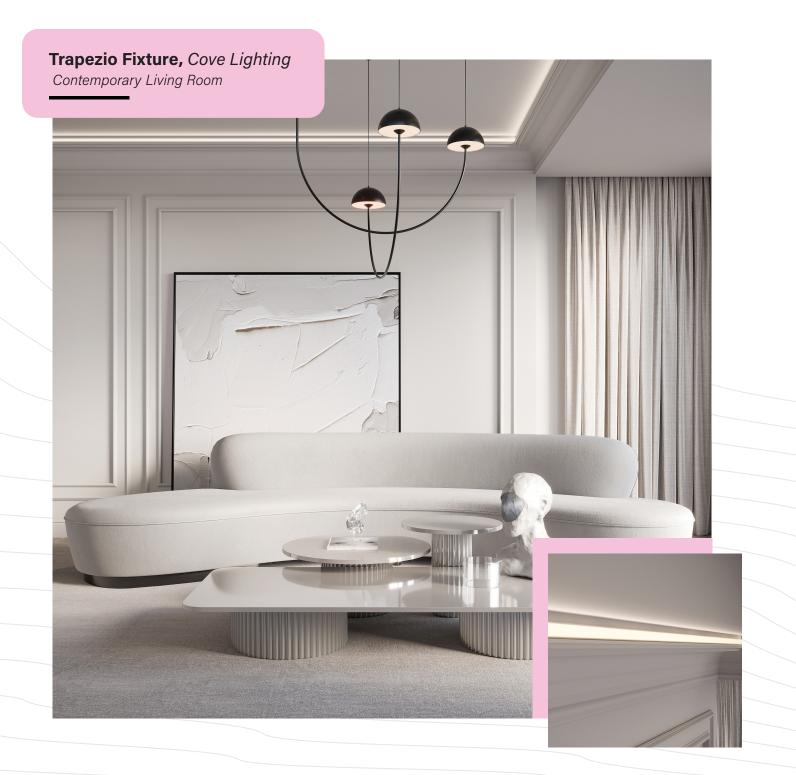

### **Trapezio**

### Innovative aesthetics

The low-profile fixture features a patented design that provides a minimalist look with thoughtfully designed hidden hardware.

- → Continuous lengths up to 8 ft. and unlimited lengths using multiple segments
- ★ Lead wire grommets eliminate light leaks
- ♦ Countersunk hex hardware for a clean look
- ◆ Special order RAL colors available
- ◆ Always powered by our incredibly high-performing Nano Linear Light Engines
- → Hidden mounting hardware