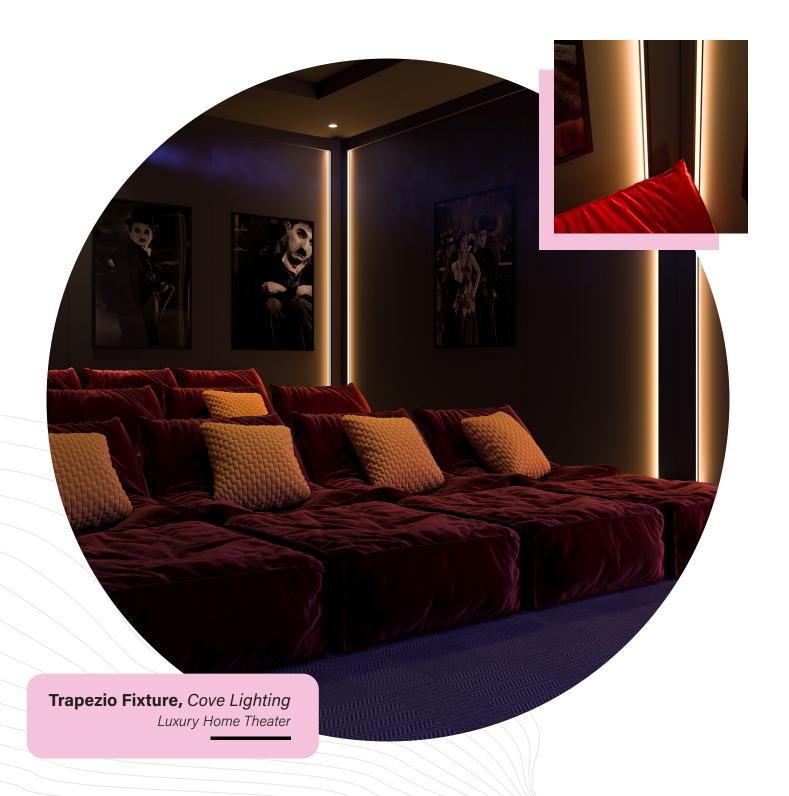

### **Trapezio**

### Innovative aesthetics

The low-profile fixture features a patented design that provides a minimalist look with thoughtfully designed hidden hardware.

- → Continuous lengths up to 8 ft. and unlimited lengths using multiple segments
- ★ Lead wire grommets eliminate light leaks
- ♦ Countersunk hex hardware for a clean look
- ◆ Special order RAL colors available
- ◆ Always powered by our incredibly high-performing Nano Linear Light Engines
- → Hidden mounting hardware