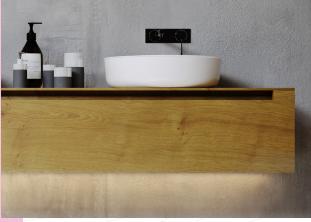

### **Trapezio**

### Innovative aesthetics

The low-profile fixture features a patented design that provides a minimalist look with thoughtfully designed hidden hardware.

- → Continuous lengths up to 8 ft. and unlimited lengths using multiple segments
- ★ Lead wire grommets eliminate light leaks
- ♦ Countersunk hex hardware for a clean look
- ◆ Special order RAL colors available
- ◆ Always powered by our incredibly high-performing Nano Linear Light Engines
- → Hidden mounting hardware