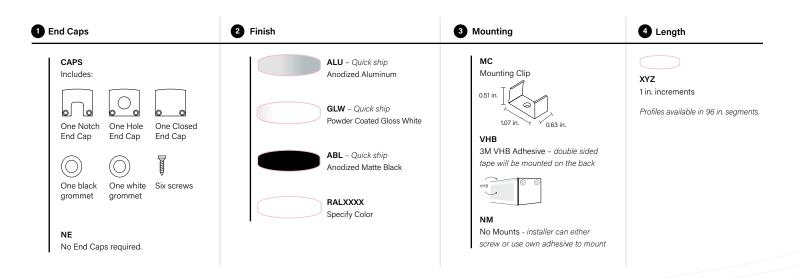

# Project Name: **Project Location:** Fixture Type: SKUs:

System Builder Choose one option for each step.

| Company |   | Model |   | Lens |   | <b>1</b><br>End Caps | <b>2</b><br>Finish | М | 3<br>ounting | 4<br>Length |  |
|---------|---|-------|---|------|---|----------------------|--------------------|---|--------------|-------------|--|
| OP      | - | RET1  | - | FRT  | - | -                    |                    | - | -            |             |  |