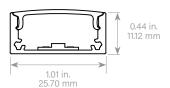

# **Rettangolo I Profile**

## Specification Submittal



### Features & Benefits

- Continuous lengths up to 8 ft. and longer lengths available using multiple segments
- Lead wire grommets eliminate light leaks
- Countersunk hex hardware for a clean look
- Special order RAL colors available
- Low-profile fixture



#### **Profile Cross Section**



# Project Name: **Project Location:** Fixture Type: SKUs:



System Builder Choose one option for each step.

| Company |   | Model |   | Lens |   | <b>1</b><br>End Caps | <b>2</b><br>Finish | М | 3<br>ounting | 4<br>Length |  |
|---------|---|-------|---|------|---|----------------------|--------------------|---|--------------|-------------|--|
| OP      | - | RET1  | - | FRT  | - | -                    |                    | - | -            |             |  |



Quick Ship= Shipped within 10 business days