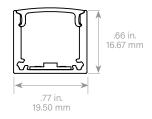

# **Rettangolo III Profile**

## Specification Submittal



### Features & Benefits

- Continuous lengths up to 8 ft. and longer lengths available using multiple segments
- Lead wire grommets eliminate light leaks
- Countersunk hex hardware for a clean look
- Special order RAL colors available
- Low-profile fixture



#### **Profile Cross Section**



# Project Name: **Project Location:** Fixture Type: SKUs:



System Builder Choose one option for each step.

| Company |   | Model |   | Lens |   | <b>1</b><br>End Caps | <b>2</b><br>Finish | N | 3<br>Mounting | 4<br>Length |
|---------|---|-------|---|------|---|----------------------|--------------------|---|---------------|-------------|
| OP      | - | RET3  | - | FRT  | - | -                    |                    | - | -             |             |



Quick Ship= Shipped within 10 business days