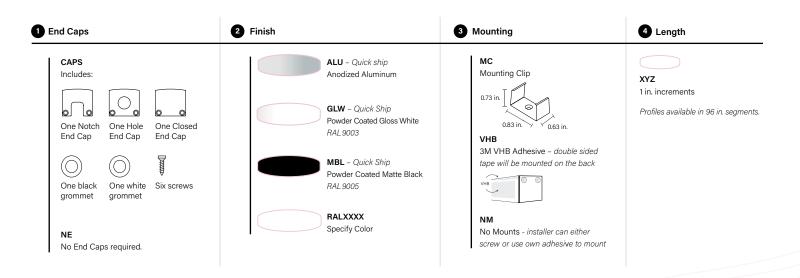

# Project Name: **Project Location:** Fixture Type: SKUs:

System Builder Choose one option for each step.

| Company |   | Model |   | Lens |   | <b>1</b><br>End Caps | <b>2</b><br>Finish | N | 3<br>Mounting | 4<br>Length |
|---------|---|-------|---|------|---|----------------------|--------------------|---|---------------|-------------|
| OP      | - | RET3  | - | FRT  | - | -                    |                    | - | -             |             |