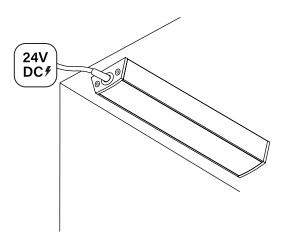

### Installation Instructions

Draw guideline for mounting clips with a ruler and pencil.

Mount fixture with mounts or VHB Tape.

1. Mark holes. Use one clip for every two feet for profile. Fasten with included screws with screwdriver or drill.

2. Press one edge of profile into mounting clip. Press other edge of profile into mounting clip.

3b. Apply 3M VHB adhesive to back of profile.

Connect Trapezio to power supply.