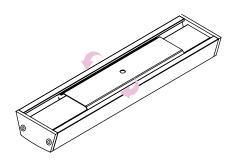

2. Press one edge of profile into mounting clip. Press other edge of profile into mounting clip.

3b. Apply 3M VHB adhesive to back of profile.

Connect Trapezio to power supply.