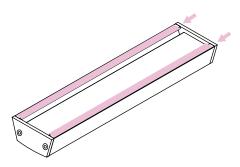

2. Press one edge of profile into mounting clip. Press other edge of profile into mounting clip.

3b. Apply 3M VHB adhesive to back of profile.

Connect Trapezio to power supply.