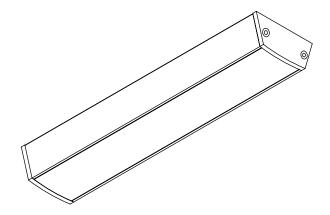

## **OPTIQUE**

# **Trapezio**

### Installation Instructions

Draw guideline for mounting clips with a ruler and pencil.

Mount fixture with mounts or VHB Tape.

1. Mark holes. Use one clip for every two feet for profile. Fasten with included screws with screwdriver or drill.

2. Press one edge of profile into mounting clip. Press other edge of profile into mounting clip.

3b. Apply 3M VHB adhesive to back of profile.

Connect Trapezio to power supply.