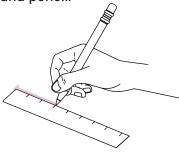

### Installation Instructions

Draw guideline for mounting clips with a ruler and pencil.

Mount fixture with mounts or VHB Tape.

1. Mark holes. Use one clip for every two feet for profile. Fasten with included screws with screwdriver or drill.