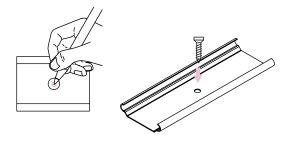

### Installation Instructions

Draw guideline for mounting clips with a ruler and pencil.

Mount fixture with mounts or VHB Tape.

1. Mark holes. Use one clip for every two feet for profile. Fasten with included screws with screwdriver or drill.