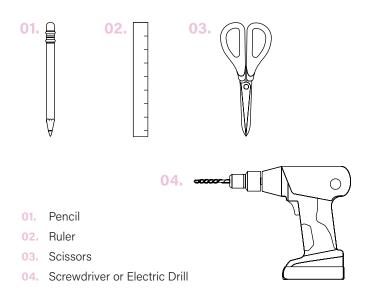

on Instructions



#### **Safety and Warnings**

- Install in accordance with national and local electrical code regulations.
- 2. This product is intended to be installed and serviced by a qualified, licensed electrician.
- Do not modify or disassemble this product beyond instructions or the warranty will be void.
- Do not install near areas with exposure to water unless it is a Wet Location tape.
- Do not attempt to fix this product in the field.
- Failure to follow safety warnings, and installation instructions will void the warranty for this product.
- Suitable for installation in the storage area of a clothes closet in the USA only.
- CAUTION: To reduce the risk of fire, do not install in a compartment smaller than 24 inches by 24 inches by product length.

### **Tools for Install**



## Installation

Prepare mounting surface by removing any dirt, debris or moisture.





## **OPTIQUE**

# **Trapezio**

### Installation Instructions

Draw guideline for mounting clips with a ruler and pencil.



Mount fixture with mounts or VHB Tape.



1. Mark holes. Use one clip for every two feet for profile. Fasten with included screws with screwdriver or drill.



2. Press one edge of profile into mounting clip. Press other edge of profile into mounting clip.



3b. Apply 3M VHB adhesive to back of profile.



Connect Trapezio to power supply.