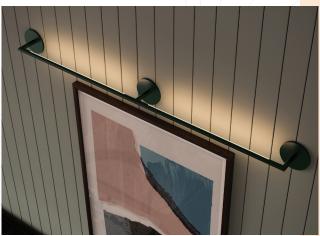

## **Orbita Wall Mount**

#### Sleek Lighting

Our sleek, versatile luminaire features field-adjustable, indirect light distribution and is offered in four segmented lengths and multiple configurations.

- Available in 12-, 18-, 24- and 36-inch segmented lengths and with one or two segments
- Features 360° rotation to effortlessly fine-tune the direction of the light
- + Special order RAL colors available
- Always powered by our incredibly high-performing Nano Linear Light Engines