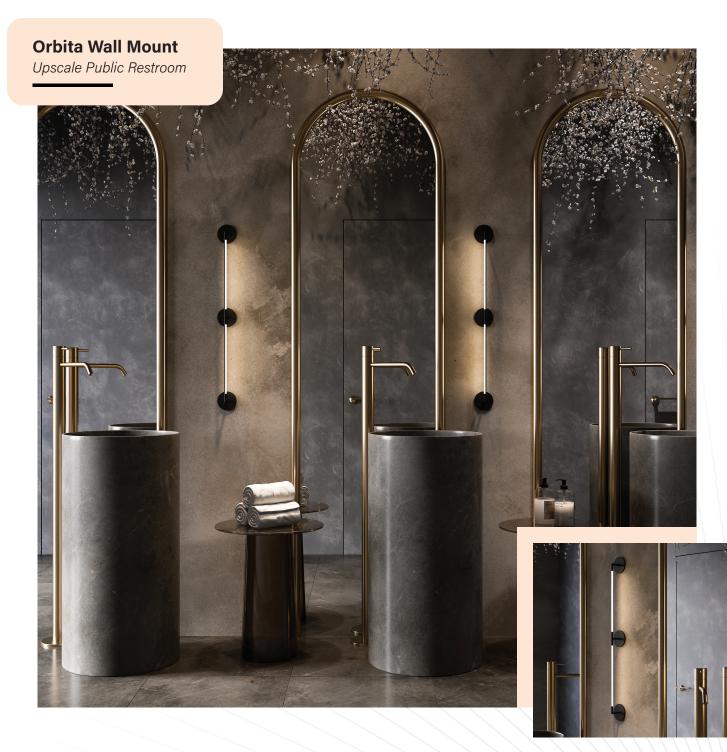

## **Orbita Wall Mount**

#### Sleek Lighting

Our sleek, versatile luminaire features field-adjustable, indirect light distribution and is offered in four segmented lengths and multiple configurations.

- Available in 12-, 18-, 24- and 36-inch segmented lengths and with one or two segments
- Features 360° rotation to effortlessly fine-tune the direction of the light
- + Special order RAL colors available
- Always powered by our incredibly high-performing Nano Linear Light Engines