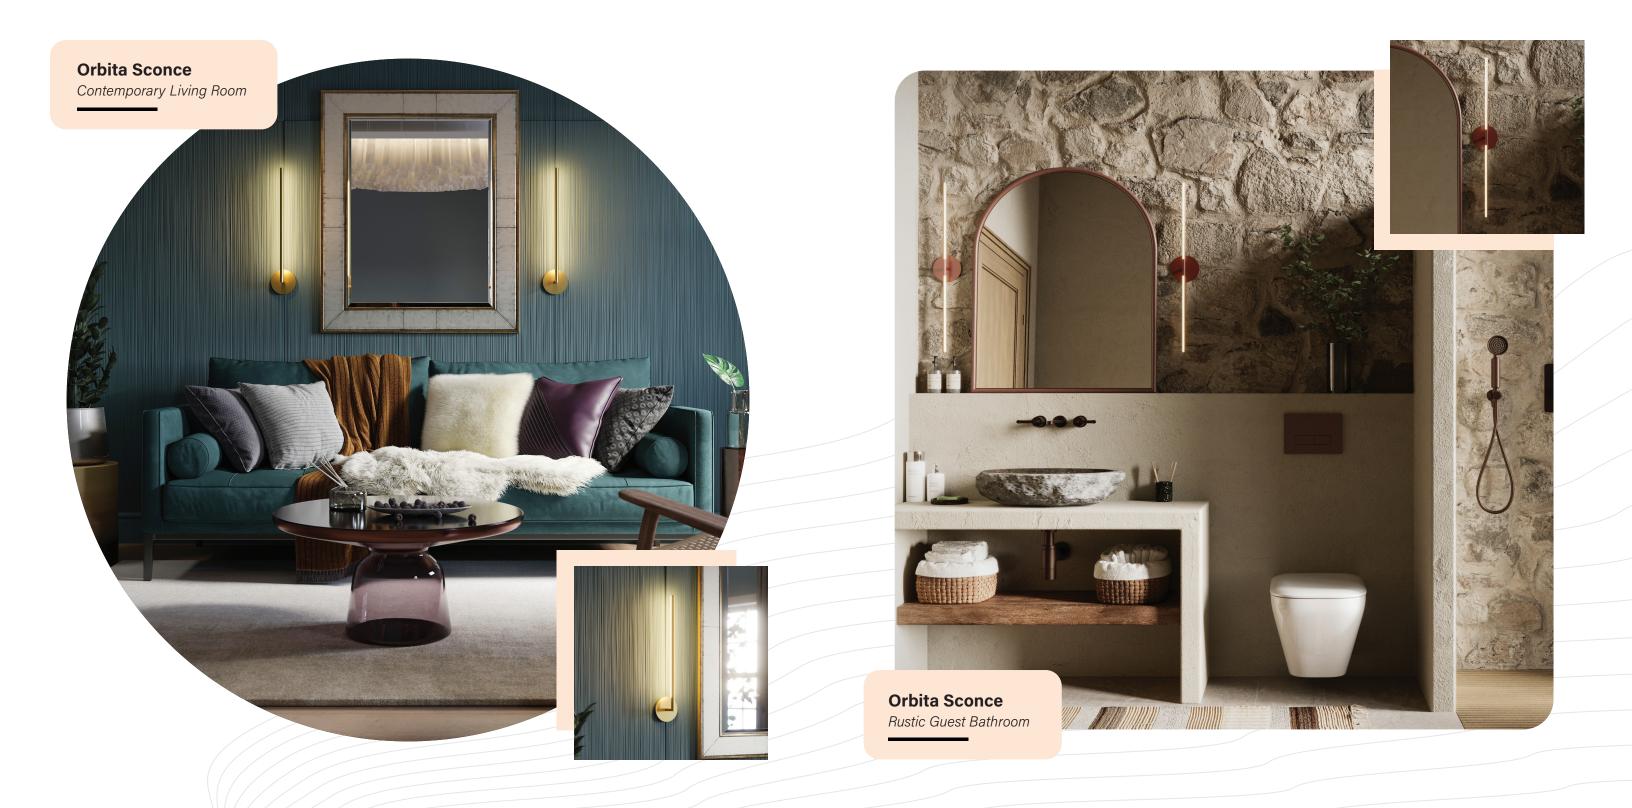

## Orbita Sconce I & II

Minimalist look

Providing an elegant, minimalist look, our modern scone features field-adjustable, indirect light distribution for both vertical and horizontal mounting.

- Available in 12-, 18- and 24-inch segmented lengths and with one or two segments
- Features 360° rotation to effortlessly fine-tune the direction of the light
- ♦ Special order RAL colors available
- Always powered by our incredibly high-performing Nano Linear Light Engines