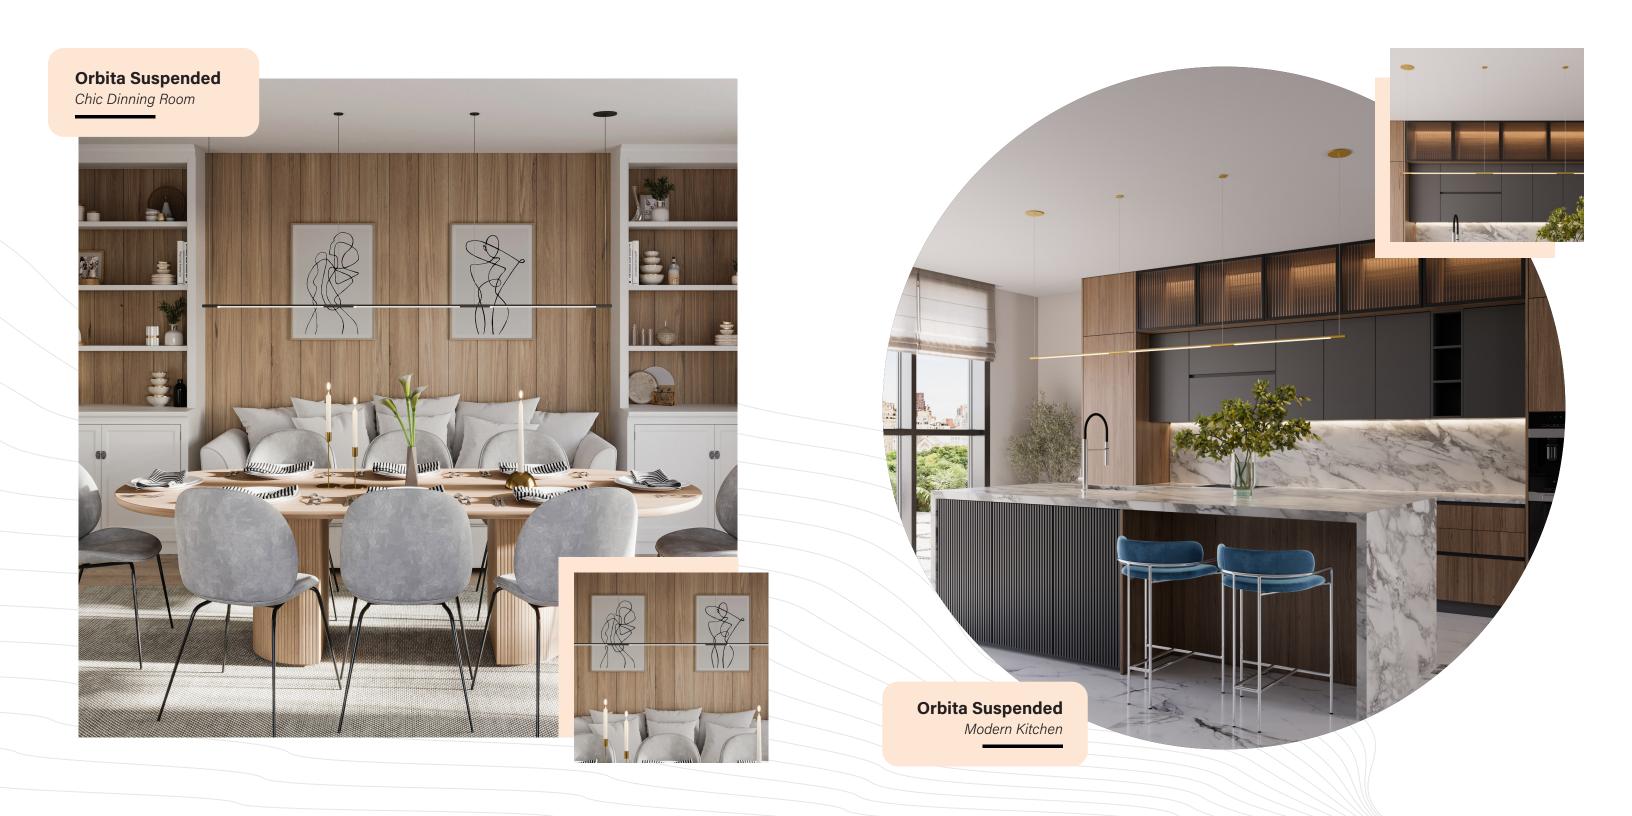

Providing an elegant, minimalist look, our modern Orbita Luminaries feature field-adjustable, indirect light distribution available in a range of wall-mount and ceiling applications that can pair together for distinctive lighting.

Orbita offers endless customizable options to easily adapt to project specifications, making your creative vision an easy reality.

Superior Color Rendering