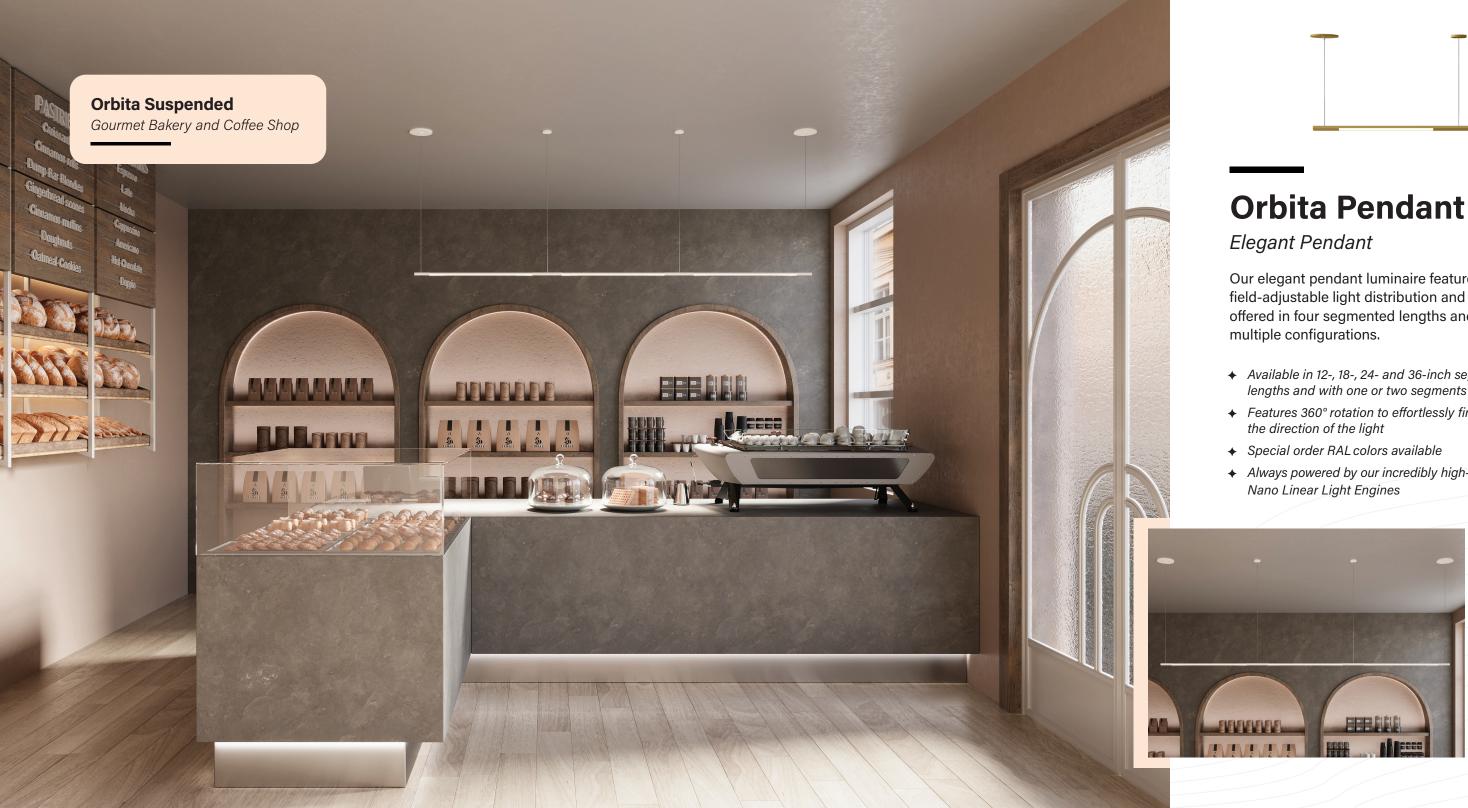

#### Orbita Wall Mount

Contemporary Chic Cafe

Our elegant pendant luminaire features field-adjustable light distribution and is offered in four segmented lengths and

- ← Available in 12-, 18-, 24- and 36-inch segmented lengths and with one or two segments
- ← Features 360° rotation to effortlessly fine-tune
- ✦ Always powered by our incredibly high-performing