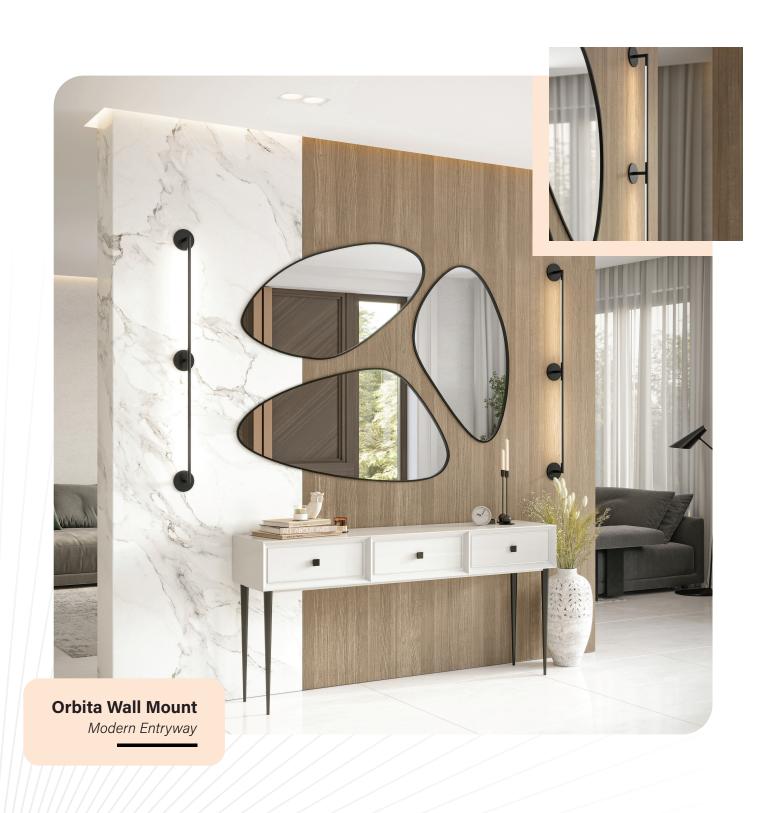

## **Orbita Wall Mount**

#### Sleek Lighting

Our sleek, versatile luminaire features field-adjustable, indirect light distribution and is offered in four segmented lengths and multiple configurations.

- Available in 12-, 18-, 24- and 36-inch segmented lengths and with one or two segments
- Features 360° rotation to effortlessly fine-tune the direction of the light
- + Special order RAL colors available
- Always powered by our incredibly high-performing Nano Linear Light Engines