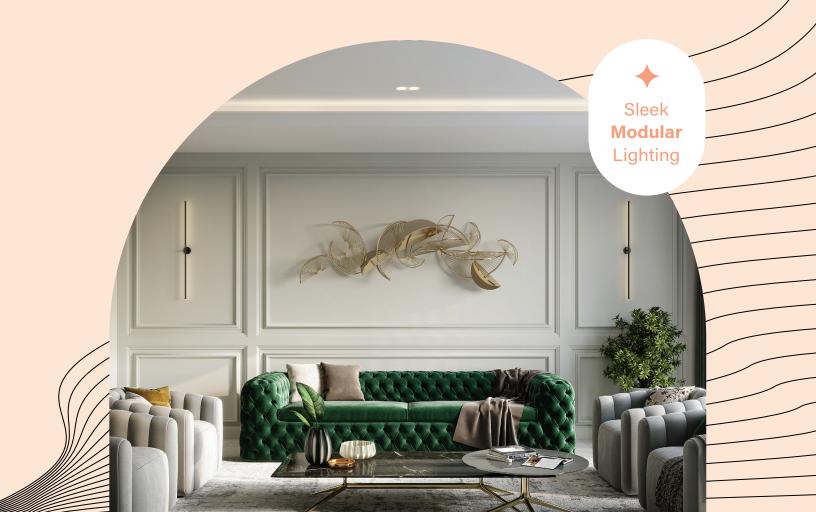

### **Sleek and Versatile** *Optique Orbita Modular LED Luminaire*

Innovatively designed and engineered by our in-house team, Orbita luminaires have been thoughtfully crafted with modularity and precision, guaranteeing quality performance and construction.

Providing an elegant, minimalist look, our modern Orbita Luminaries feature field-adjustable, indirect light distribution available in a range of wall-mount and ceiling applications that can pair together for distinctive lighting.

Orbita offers endless customizable options to easily adapt to project specifications, making your creative vision an easy reality.

Superior Color Rendering