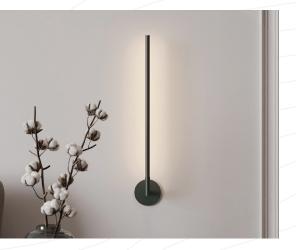

## **Orbita Wall Mount**

#### Sleek Lighting

Our sleek, versatile luminaire features field-adjustable, indirect light distribution and is offered in four segmented lengths and multiple configurations.

- Available in 12-, 18-, 24- and 36-inch segmented lengths and with one or two segments
- Features 360° rotation to effortlessly fine-tune the direction of the light
- + Special order RAL colors available
- Always powered by our incredibly high-performing Nano Linear Light Engines