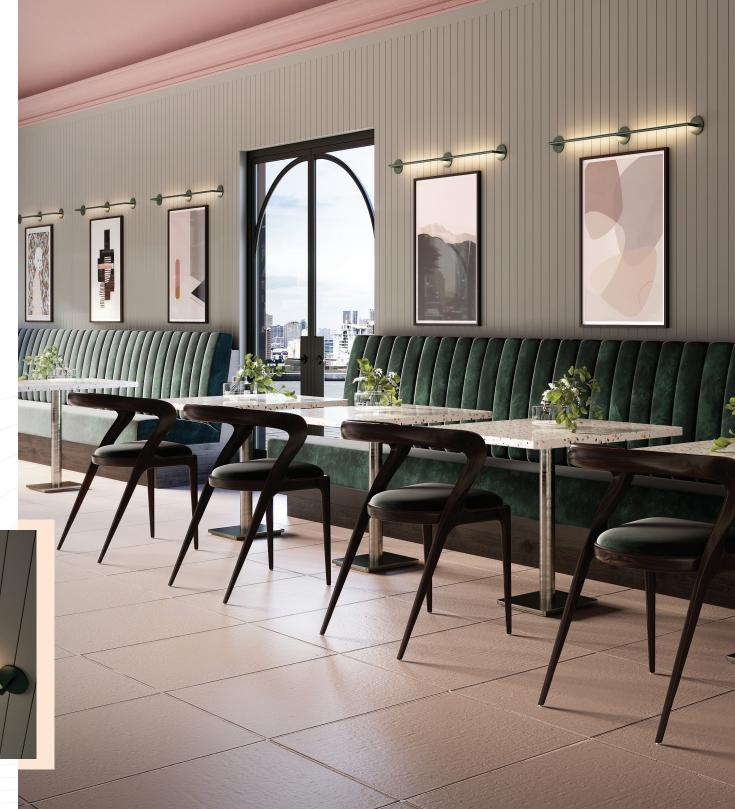

#### Orbita Wall Mount

Contemporary Chic Cafe

Our elegant pendant luminaire features field-adjustable light distribution and is offered in four segmented lengths and

- ← Available in 12-, 18-, 24- and 36-inch segmented lengths and with one or two segments
- ← Features 360° rotation to effortlessly fine-tune
- ✦ Always powered by our incredibly high-performing