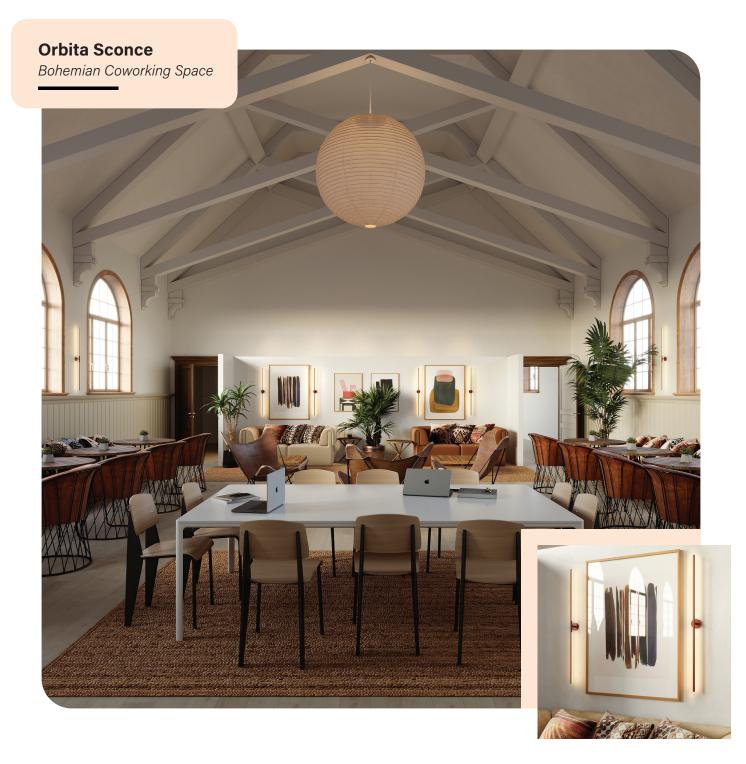

## Orbita Sconce I & II

Minimalist look

Providing an elegant, minimalist look, our modern scone features field-adjustable, indirect light distribution for both vertical and horizontal mounting.

- Available in 12-, 18- and 24-inch segmented lengths and with one or two segments
- Features 360° rotation to effortlessly fine-tune the direction of the light
- ♦ Special order RAL colors available
- Always powered by our incredibly high-performing Nano Linear Light Engines